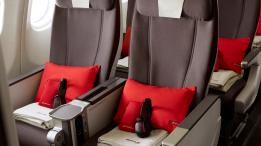

## PREMIUM ECONOMY. MORE COMFORT, MORE SPACE.

**Priority Boarding** 

A wider seat with greater recline and longer legroom

Amenity kit

Double baggage allowance

Larger screens and noise cancelling headphones

Complimentary beverages and drinks and delicious Premium Economy meals