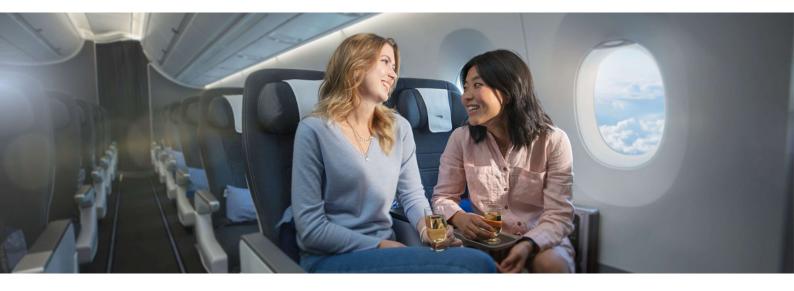

## PREMIUM ECONOMY. MORE COMFORT, MORE SPACE.

**Priority Boarding** 

A wider seat with greater recline and longer legroom

Amenity kit

Double baggage allowance

Larger screens and noise cancelling headphones

Complimentary beverages and drinks and delicious Premium Economy meals