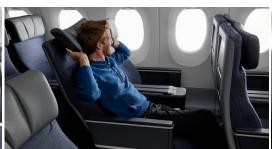

## PREMIUM ECONOMY. MORE COMFORT, MORE SPACE.

**Priority Boarding** 

A wider seat with greater recline and longer legroom

Amenity kit

Double baggage allowance

Larger screens and noise cancelling headphones

Complimentary beverages and drinks and delicious Premium Economy meals