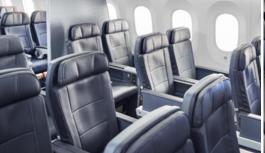

## PREMIUM ECONOMY. MORE COMFORT, MORE SPACE.

**Priority Boarding** 

A wider seat with greater recline and longer legroom

Amenity kit

Double baggage allowance

Larger screens and noise cancelling headphones