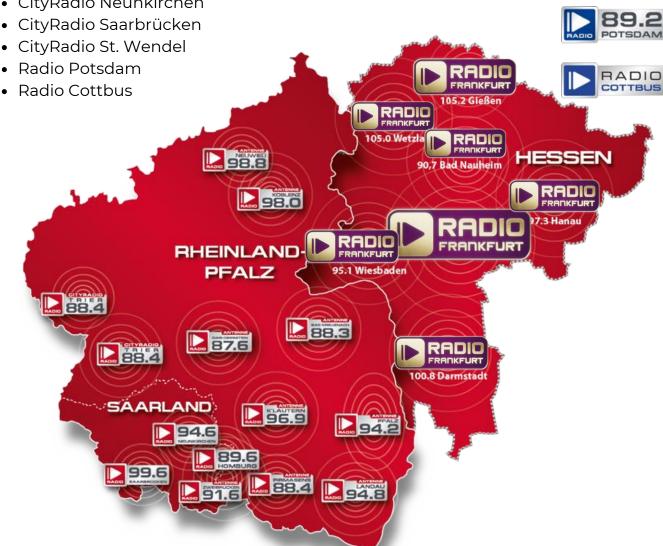

# In Rhineland-Palatinate, Saarland, **Brandenburg and Hesse**

The following 18 stations can be booked via The Radio Group:

- Radio Frankfurt
- Antenne Koblenz
- Antenne Bad Kreuznach
- Antenne Idar-Oberstein
- Antenne Pfalz
- Antenne Landau
- Antenne Kaiserslautern
- Antenne Pirmasens
- Antenne Zweibrücken
- Antenne Trier
- CityRadio Saarlouis
- CityRadio Homburg