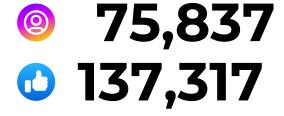

# **Advertising opportunities**

- Posts
- Reels

The actual reach achieved is many times higher than the pure number of followers. The post/reel insights can be requested if required.